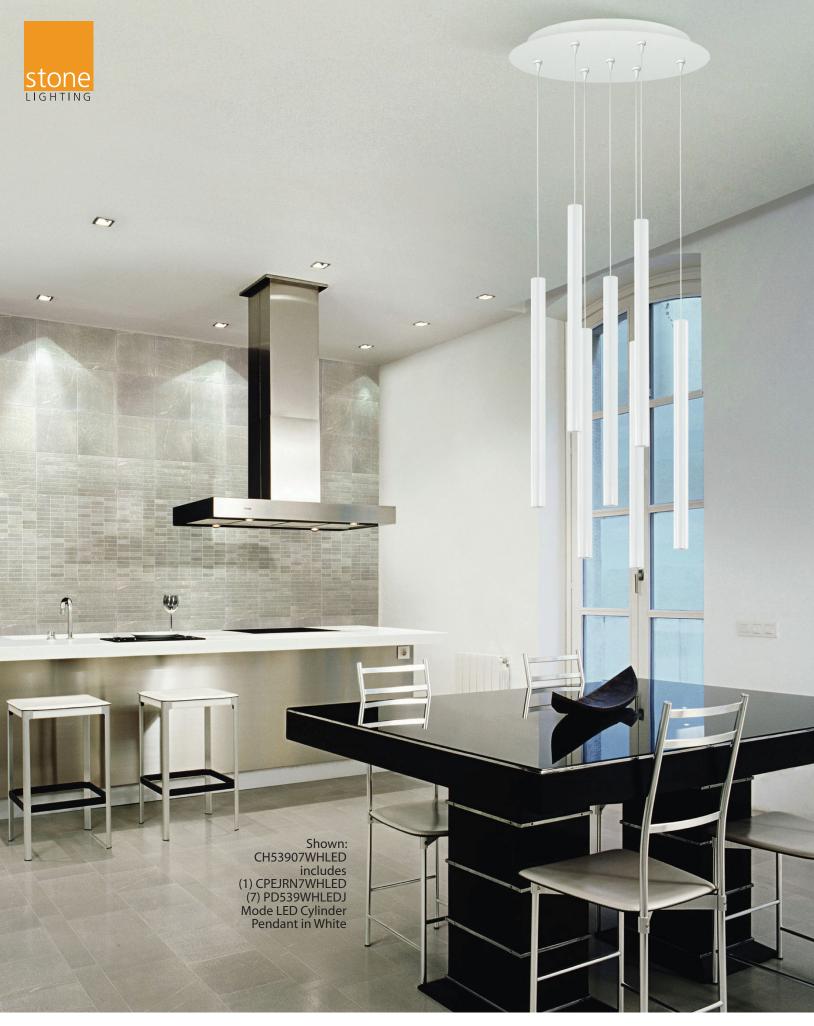

## Mode LED Cylinders

Elongated cylinder available in Black, Gold or White textured power coated finishes.

110V Input Voltage (110-277V Universal, Consult Factory). 12V Output Voltage.

4.3" Ø x 0.42" Monopoint Canopy (CPEJRN1). Standard coax length is 96".