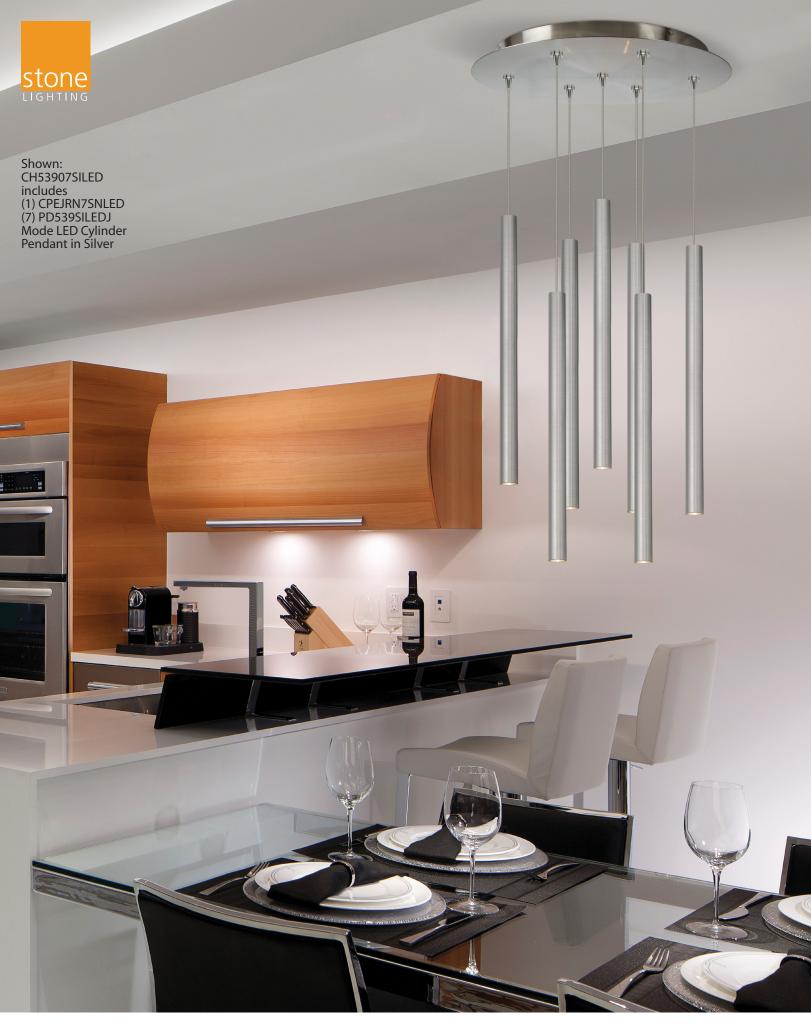

## Mode LED Cylinders

Elongated cylinder available in Black, Gold or White textured power coated finishes.

110V Input Voltage (110-277V Universal, Consult Factory). 12V Output Voltage.

4.3" Ø x 0.42" Monopoint Canopy (CPEJRN1). Standard coax length is 96".