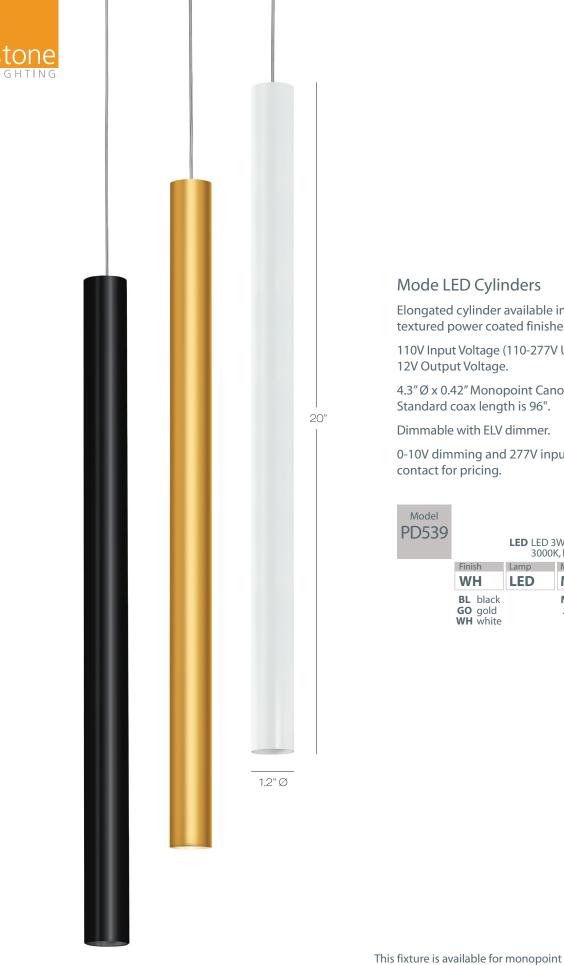

## Mode LED Cylinders

Elongated cylinder available in Black, Gold or White textured power coated finishes.

110V Input Voltage (110-277V Universal, Consult Factory). 12V Output Voltage.

4.3" Ø x 0.42" Monopoint Canopy (CPEJRN1). Standard coax length is 96".

Dimmable with ELV dimmer.

or multi-canopy installations only.

0-10V dimming and 277V input available, contact for pricing.

| odel<br><b>)539</b> | <b>LED</b> LED 3W, 12V, <b>90 CRI</b> , 3000K, Dimmable |      |                                                  |
|---------------------|---------------------------------------------------------|------|--------------------------------------------------|
|                     | Finish<br>WH<br>BL black<br>GO gold<br>WH white         | Lamp | Mounting<br>M<br>M monopoint canopy<br>J EZ jack |