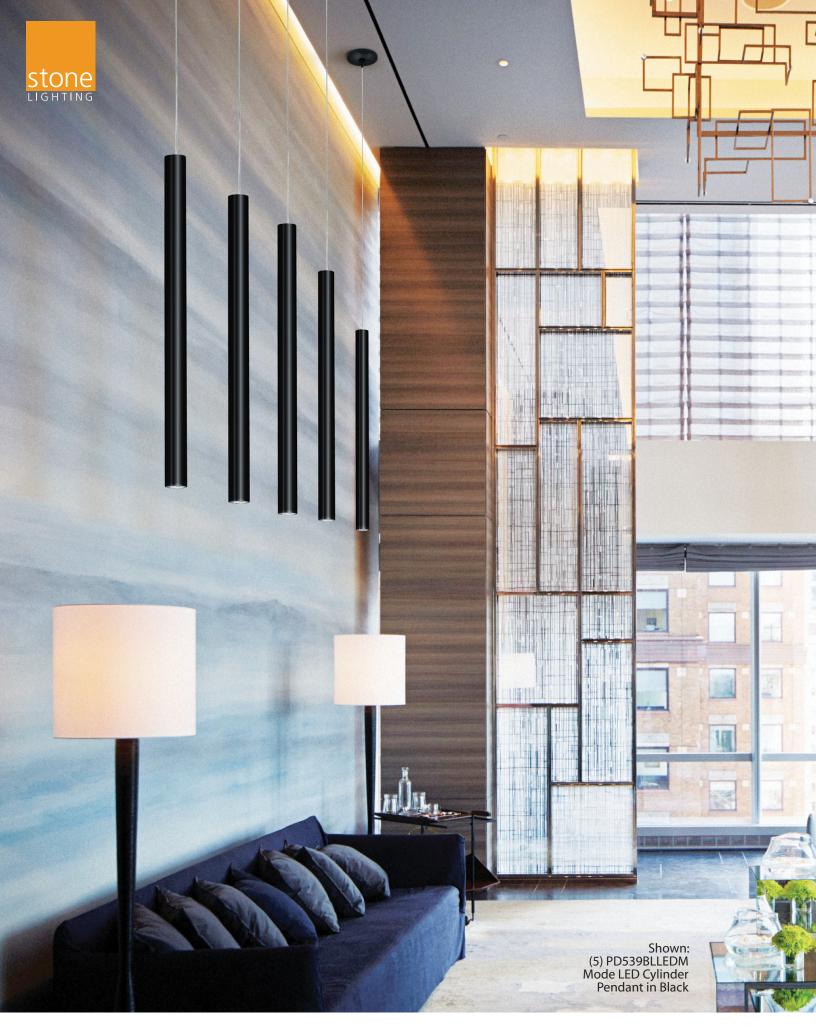

## Mode LED Cylinders

Elongated cylinder available in Black, Gold or White textured power coated finishes.

110V Input Voltage (110-277V Universal, Consult Factory). 12V Output Voltage.

4.3" Ø x 0.42" Monopoint Canopy (CPEJRN1). Standard coax length is 96".